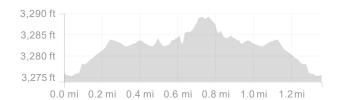

## Storybook Island Short Route

https://www.strava.com/routes/3025448118663132544

 $1.36 \, \mathrm{mi}$ 

 $7_{ft}$ 

Road

Distance

Elevation Gain

Run Type