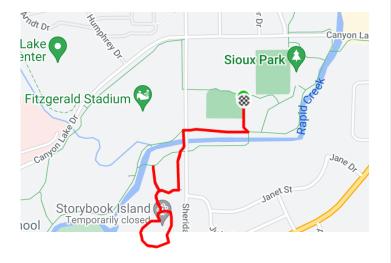

## Storybook Island Short Route

https://www.strava.com/routes/3025448118663132544

 $1.36 \, \mathrm{mi}$ 

 $7_{ft}$ 

Road

Distance

Elevation Gain

Run Type

## Google

Map data ©2022 Report a map error

Route recommendations may be incomplete and/or inaccurate and may contain sections of private land and/or sections of terrain that could be challenging or hazardous. Always use your best judgement about the safety of road and trail conditions and follow traffic and property laws. Est. Moving Time based on your avg pace of 13:48/mi over last 4 weeks