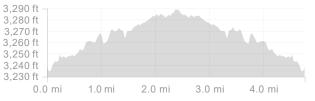

## Storybook Island Runfrom RunCo

https://www.strava.com/routes/3025447719881742636

4.75mi Distance

70ft Elevation Gain Road

Est. Moving Time: 1:05:59

Route recommendations may be incomplete and/or inaccurate and may contain sections of private land and/or sections of terrain that could be challenging or hazardous. Always use your best judgement about the safety of road and trail conditions and follow traffic and property laws. Est. Moving Time based on your avg pace of 13:48/mi over last 4 weeks