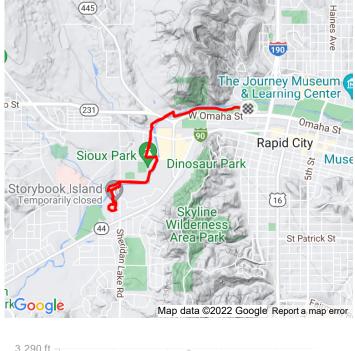

## Storybook Island Runfrom RunCo

https://www.strava.com/routes/3025447719881742636

4.75mi Distance

70ft Elevation Gain Road

Est. Moving Time: 1:05:59

Route recommendations may be incomplete and/or inaccurate and may contain sections of private land and/or sections of terrain that could be challenging or hazardous. Always use your best judgement about the safety of road and trail conditions and follow traffic and property laws. Est. Moving Time based on your avg pace of 13:48/mi over last 4 weeks

DISTANCE(miles)

0.0

| Proceed onto Rapid City Bike Path                 | 1.2 |
|---------------------------------------------------|-----|
| Proceed onto Rapid City Bike Path                 | 1.4 |
| Proceed onto Rapid City Bike Path                 | 1.4 |
| Proceed onto Rapid City Bike Path                 | 1.7 |
| Proceed onto Rapid City Bike Path                 | 2.0 |
| Proceed onto off-road waypoint. No data available | 2.1 |
| Proceed onto off-road waypoint. No data available | 2.3 |
| Proceed onto off-road waypoint. No data available | 2.5 |
| Proceed onto off-road waypoint. No data available | 2.5 |
| Proceed onto off-road waypoint. No data available | 2.6 |
| Left onto Rapid City Bike Path                    | 2.7 |
| Proceed onto Rapid City Bike Path                 | 2.7 |
| Proceed onto Rapid City Bike Path                 | 3.0 |
| Proceed onto Rapid City Bike Path                 | 3.2 |
| Proceed onto Rapid City Bike Path                 | 3.3 |
| Proceed onto Rapid City Bike Path                 | 3.4 |
| Proceed onto Rapid City Bike Path                 | 3.5 |
| Proceed onto Rapid City Bike Path                 | 3.7 |
| Proceed onto Rapid City Bike Path                 | 3.9 |
| Proceed onto Rapid City Bike Path                 | 4.0 |
| Arrive at Finish                                  | 4.7 |
|                                                   |     |